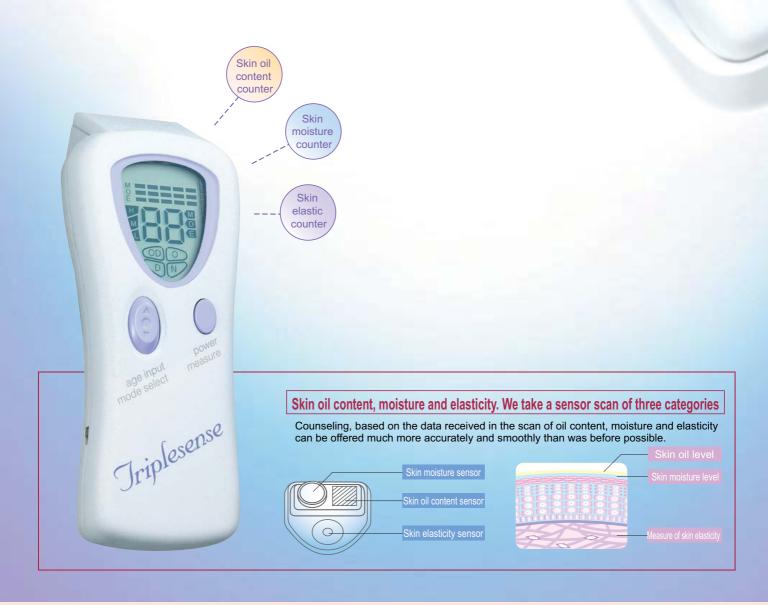

## Triplesense

## We create a brand new kind of skin counseling.

Each client has her own character and age.

The beauty of our skin has different qualities as we age.

Our skin has its own beauty in every age.

The Triplesense is a new item for enhancing the beauty of skin at all ages.

When you enter your age into the Triplesense you receive an assessment of your skin condition comparing it to data on average skin conditions for your age group.

Through its combining measurements for skin oil content, moisture and elasticity, a perfect device is born

## A perfect device to assist in caring for our aging skin

Good Normal Problem skin

M Skin moisture content

Skin oil content

Skin elasticity

.The results of the assessment are compared with data collected for each age

Upon entering your age the "Triplesense" assesses your current skin condition comparing it with the average data of others in your age range.

. This one device has three functions.

The content of oil (O) and moisture (M) and the elasticity (E) of your skin can be measured with this one device. This excellent product shows the balance of oil and moisture in your skin and measures its elasticity, too.