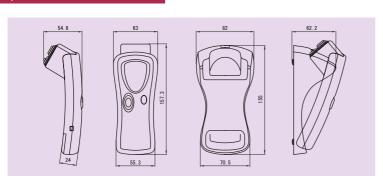

## Specifications / features

| Method used in measurement: | Oil content > Optical system  Moisture content > Electrical capacitance system  Elasticity > Supersonic vibration system |
|-----------------------------|--------------------------------------------------------------------------------------------------------------------------|
| Labeling method             | Oil content, moisture content, elasticity<br>Double-digit 0-99 level                                                     |
| Power source                | 2 AAA batteries (alkali cell recommended)                                                                                |
| Power consumption           | 25mA                                                                                                                     |
| Weight                      | Approximately 115g (without batteries)                                                                                   |