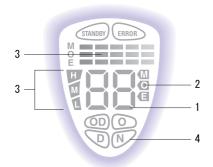

3. Easy to read measurement display

It's easily identifiable indicator display shows at a glance the balance of the three categories based on those measurements and it indicates the result from 0~99 in three levels, H (high), M (medium) and L (low). 4. Easy to identify skin type

You can easily identify your skin type, normal (N), oily (O), dry (D) and oily-dry (OD).

 ${f 5}$  . Portable, you can use it anywhere.

It is very convenient to carry it; it's cordless so you can use it anywhere.